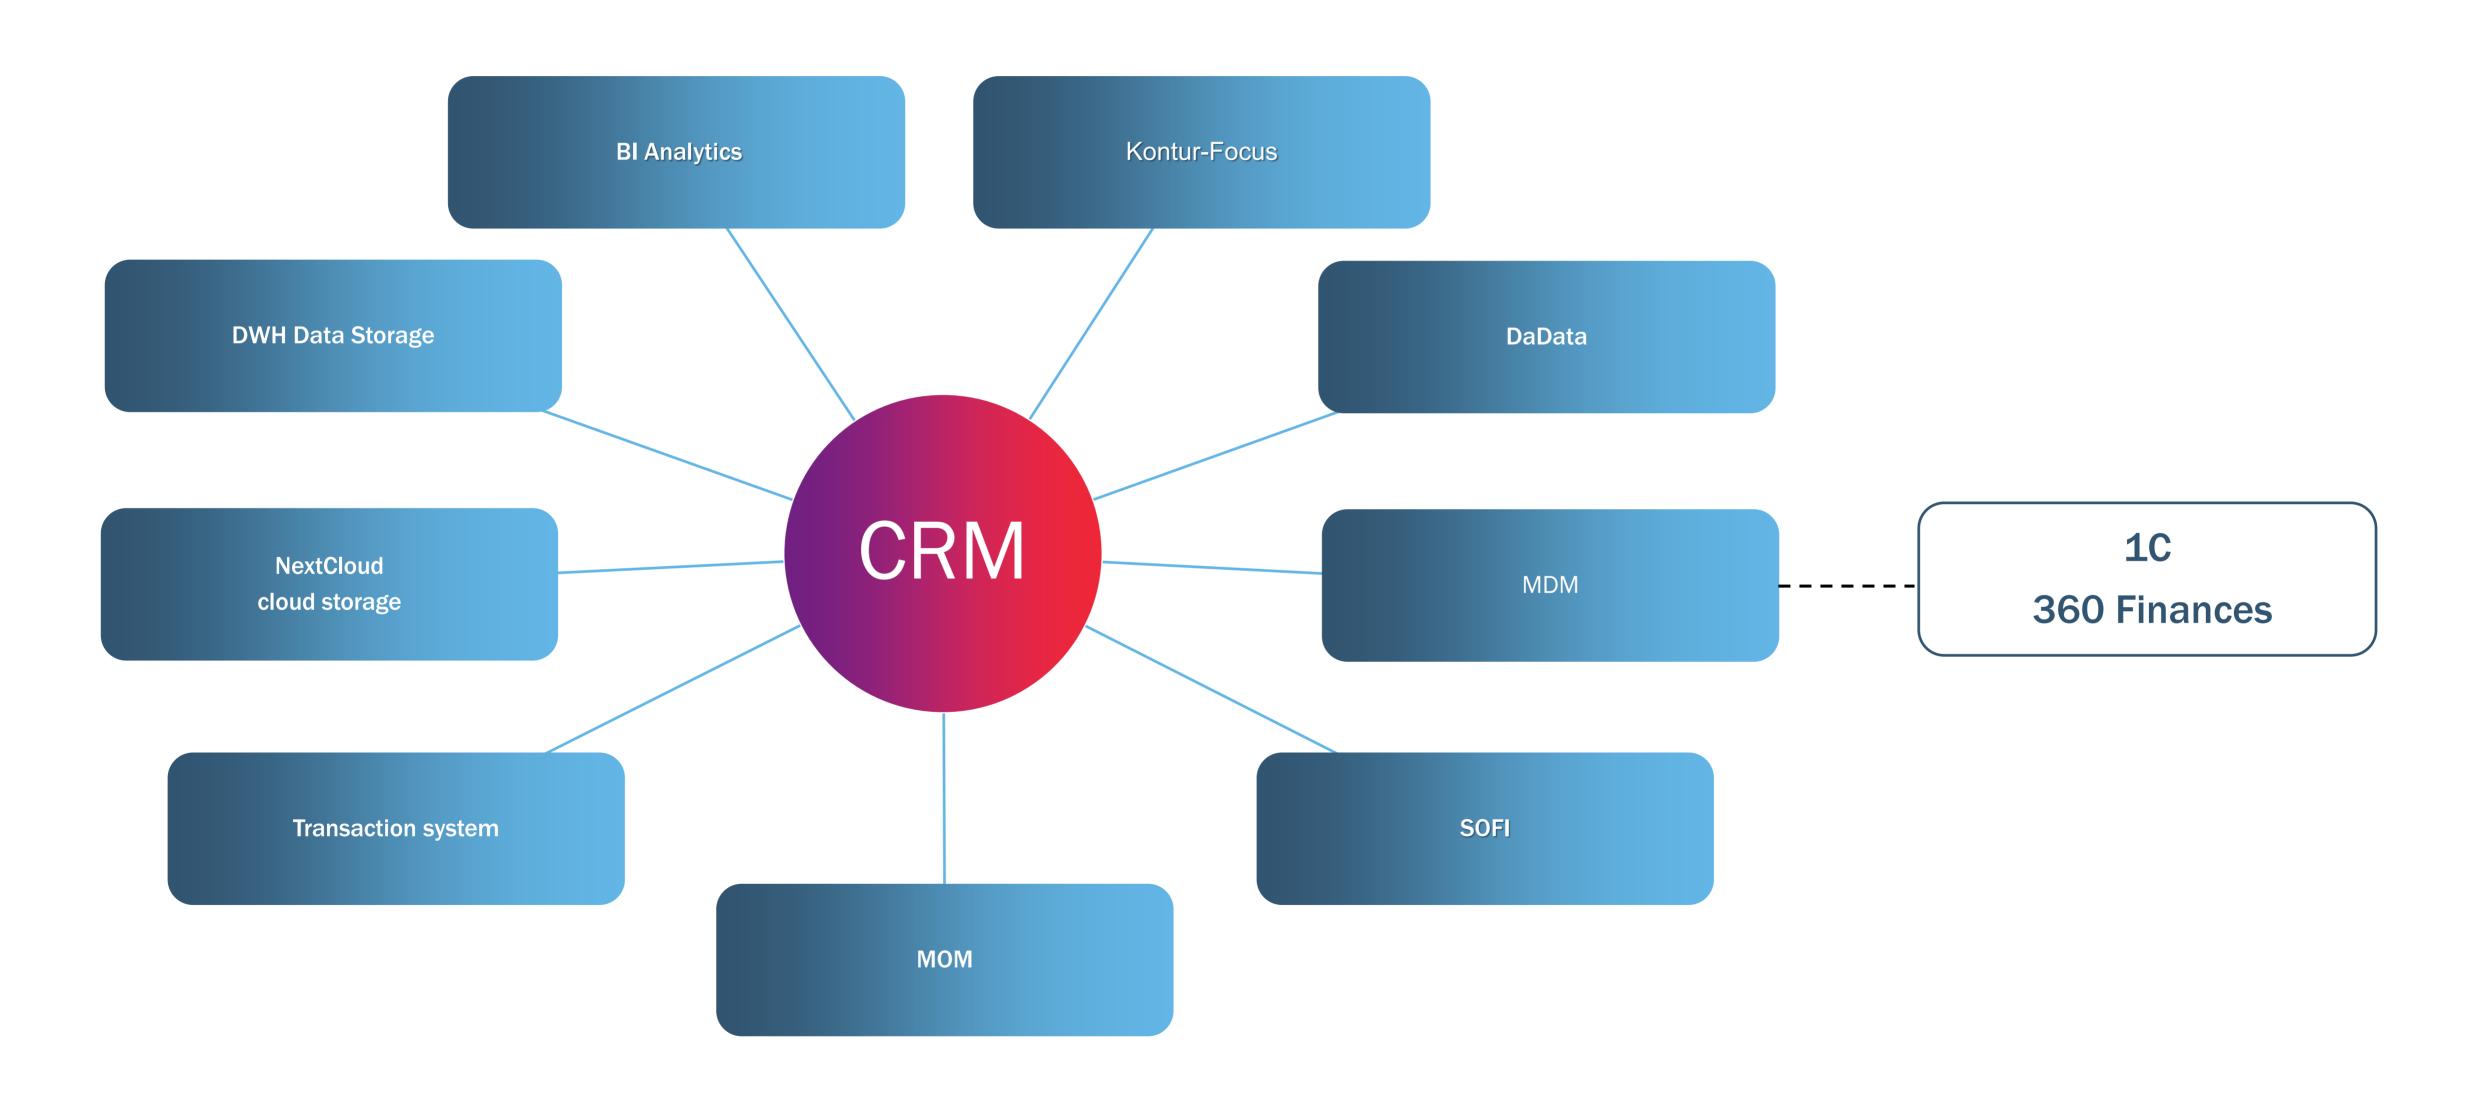

ответственностью "Путь дорожка на Камчатку" Сокращенное наименование: ООО "Путь дорожка на Камчатку" впервые упоминаетої в сведениях о компании 20 января 2015 (более 6 лет назад) Являлся учредителем организации Имел долю в уставном капитале — 100% Результаты проверки Обнаружены факты о прекращении деятельности организации Прекращение деятельности юридического лица в связи с исключением из ЕГРЮЛ на основании п.2 ст.21.1 Федерального закона от 08.08.2001 №129-ФЗ ИНН: 777000222 КПП: 022221001 КПП действует с: OFPH: 1157746037756 OK∏O: 18376711 OKTMO: SIC / ОКВЭД: Уставный капитал: ОКОГУ: 4210014 "Массовый" юридический адрес "Массовые" руководители или учредители

Дисквалифицированные лица

Недостоверность регистрационных сведений

Задолженность по налогам

## Interaction with other systems



# **CRM Implementation**





Sergey Khmelnitsky
Innovation and Development Director

s.khmelnitsky@vipservice.ru