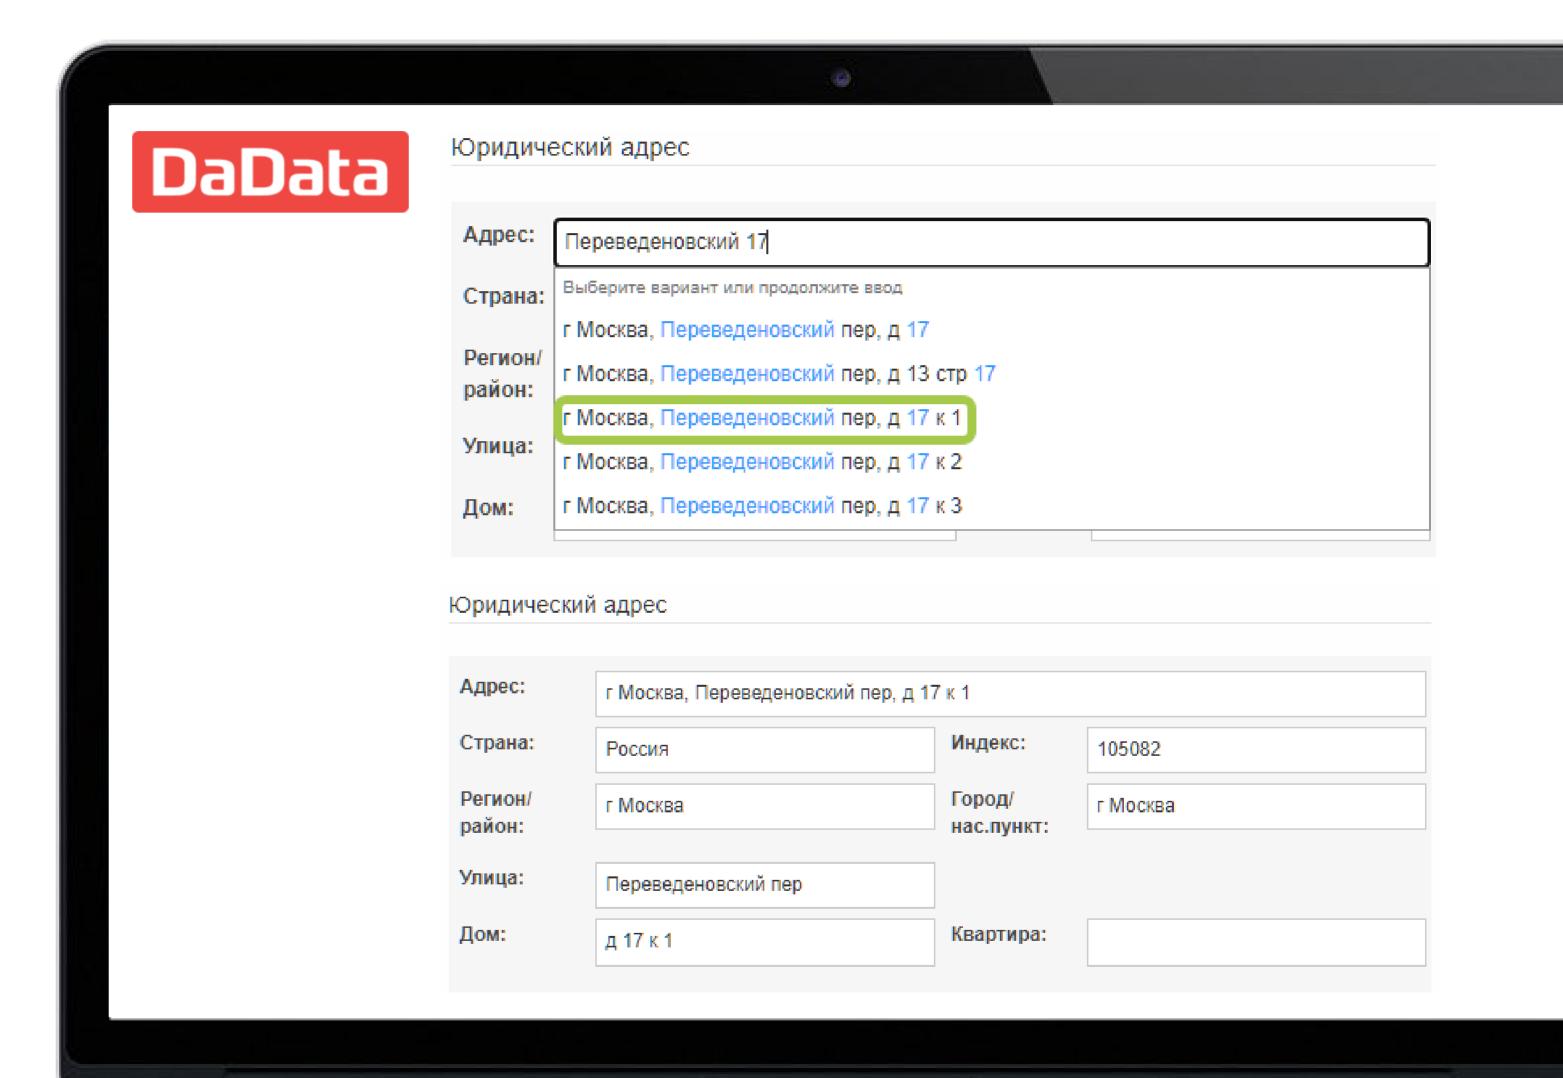

### Dadata service

# Request and validation of the client's contact details

- Request
- Data validation
- Automatic data import
- Unified data format in the database