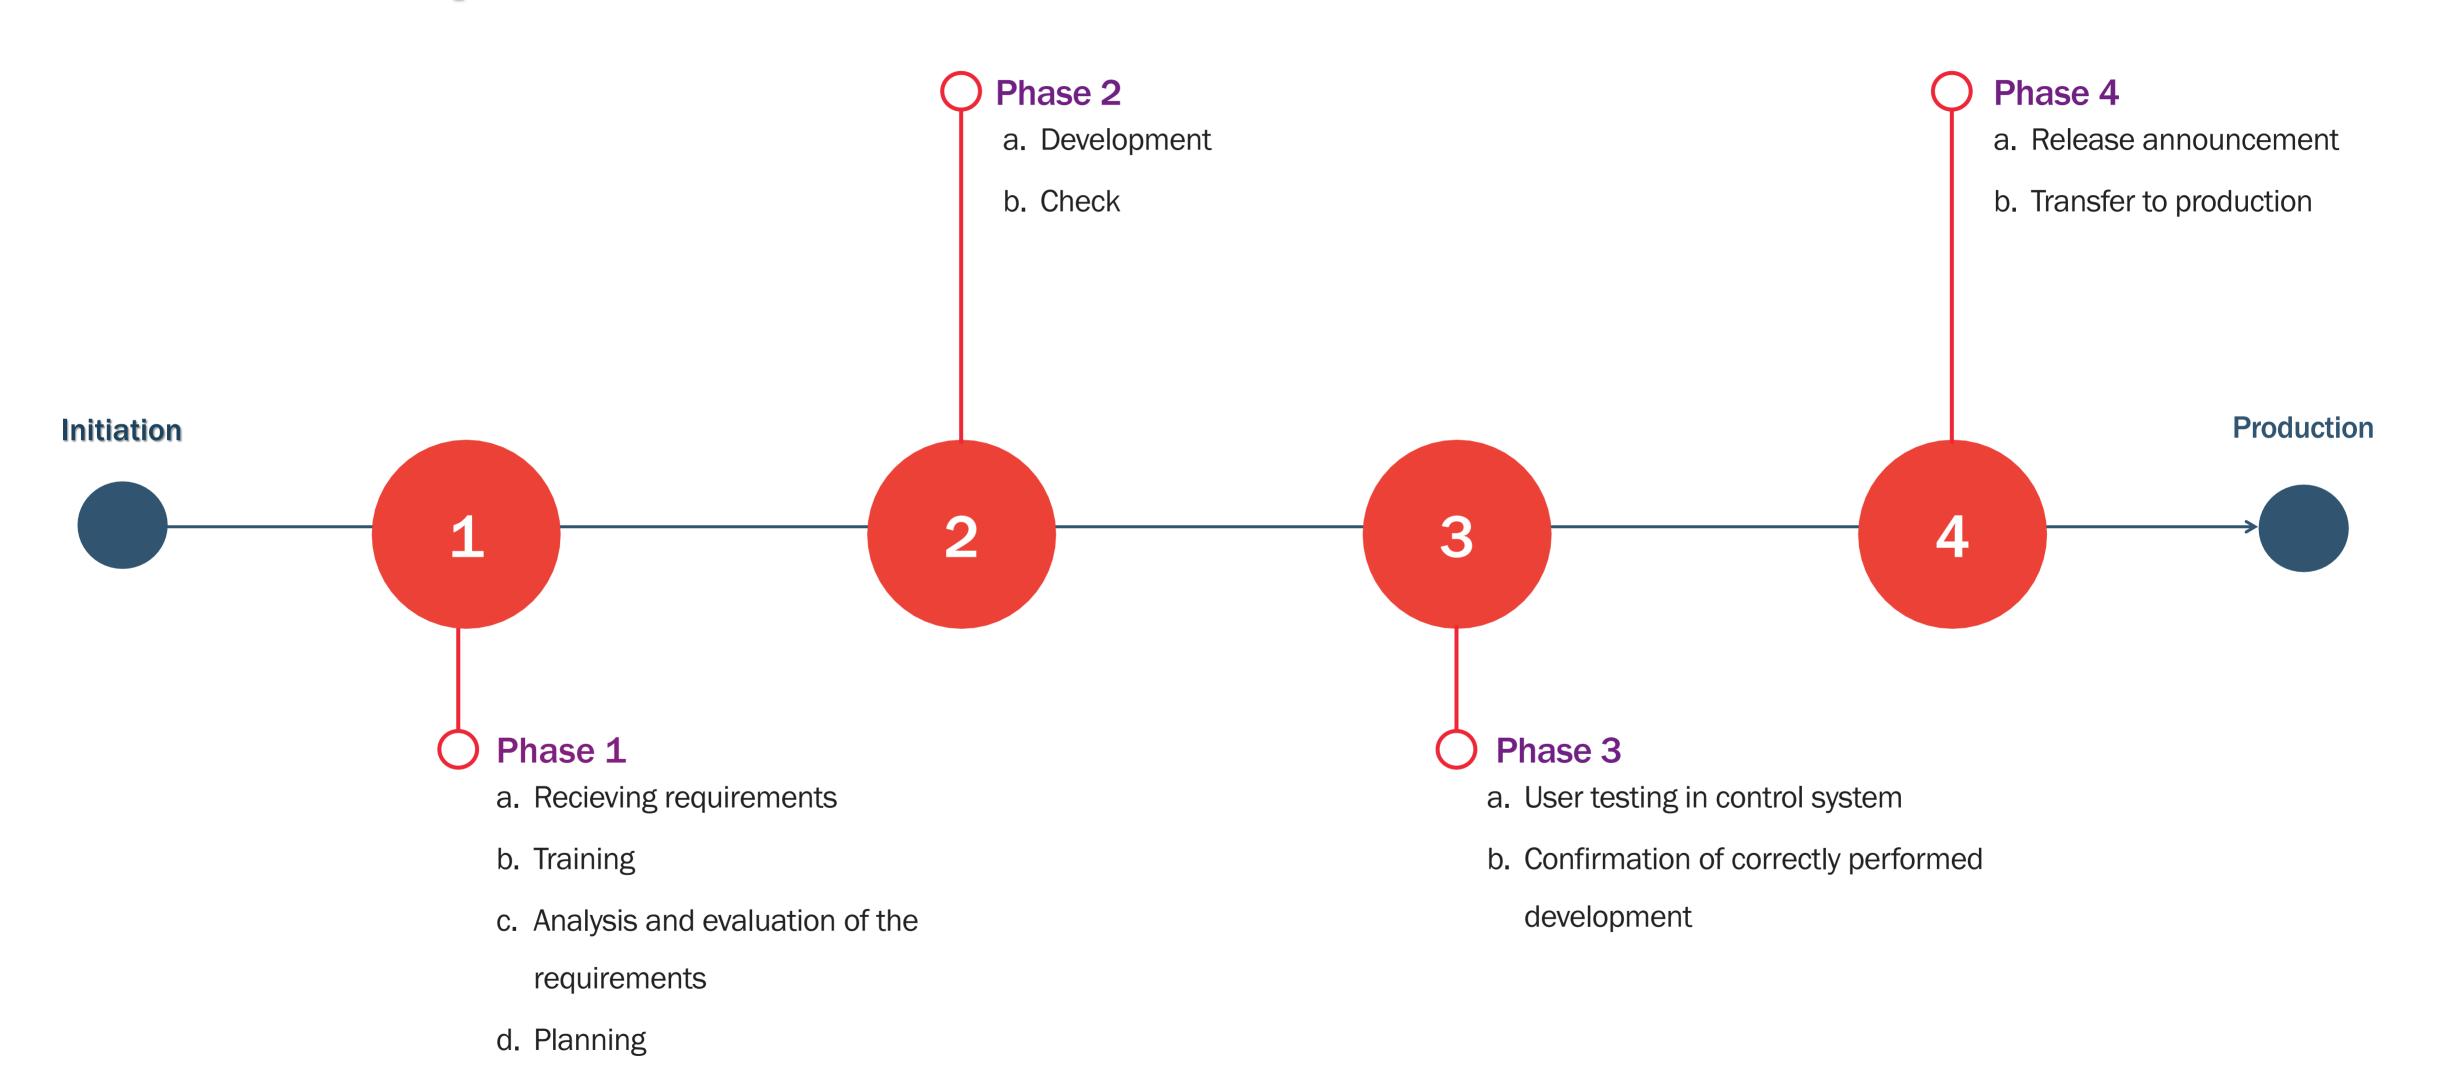

# SuiteCRM platform

### Main benefits

Free licensing of the platform

The system is a free fork of the popular SugarCRM system and is based on an open source code.

2 Capability to expand functionality without programming

Creating additional modules

Adaptation of the system to industry specifics

Report generation

Capability of tools for the two-way data exchange with third-party systems

User data export and import Application programming interface - API