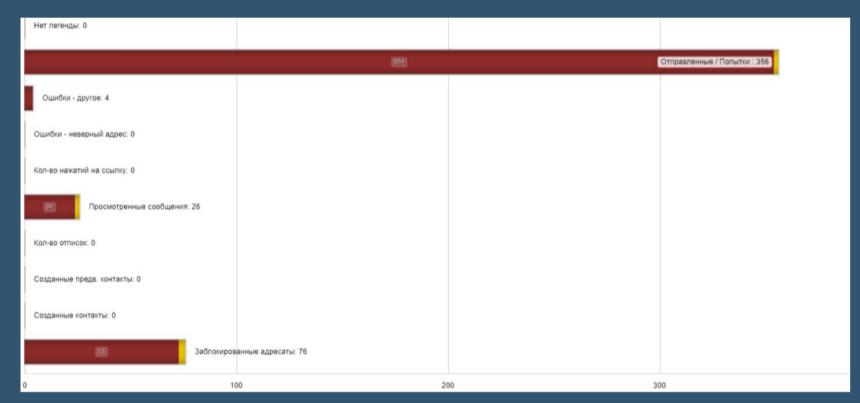

# Marketing and E-mail Newsletters

Marketing Campaigns E-mail Newsletter Management

- Formation
- Execution
- View results
- Base support

|   | Модуль      | Поле                         | Отображать<br>в отчёте | Поле<br>кликабельно | Название                  | Функция     | Сортировка   |
|---|-------------|------------------------------|------------------------|---------------------|---------------------------|-------------|--------------|
| _ | Контрагенты | Наименование                 | <b>✓</b>               |                     | Наименование              | не выбран 🗸 | Восходящая 🗸 |
|   | Контрагенты | Тип<br>контрагента           | <b>✓</b>               |                     | Тип контрагента           | не выбран 🗸 | не выбрано 🗸 |
| - | Контрагенты | Идентификатор<br>контрагента | <b>✓</b>               |                     | Идентификатор контрагента | не выбран 🗸 | не выбрано 🗸 |
| _ | Контрагенты | Менеджер<br>поддержки        | <b>✓</b>               |                     | Менеджер поддержки        | не выбран 🗸 | не выбрано 🗸 |
| - | Контрагенты | Статус<br>субагента          | <b>✓</b>               |                     | Статус субагента          | не выбран 🗸 | не выбрано 🗸 |